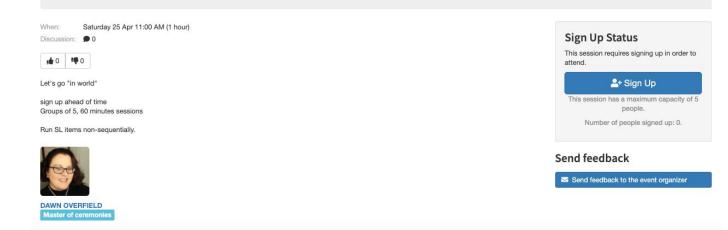

#### SIM intro Second Life signup item 1

Click the "Sign Up" button in the "Sign Up Status" box on the right. A small window appears:

| SIM intro Second Life signup item 1                                       |               |    |
|---------------------------------------------------------------------------|---------------|----|
| There are 5 places available for this session. Would you like to sign up? |               |    |
| Please also send me a confirmation email                                  |               |    |
|                                                                           | Cancel Regist | er |

Check the "Please also send me a confirmation email" checkbox, then click the "Register" button on the lower right of the window. If your signup was successful, Grenadine displays a "Success" window and sends you a confirmation email.