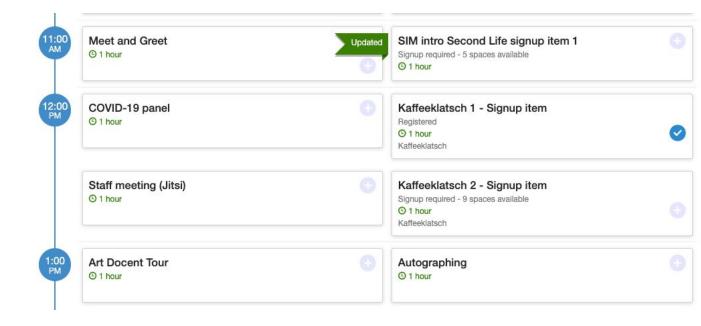

Some items, such as Kaffeeklatche/some Workshops, require signup as they have limited audience capacity. For this test, these items have "Signup Item" in the title, and are also labelled "Signup Required". If you have already signed up for an item, the schedule includes the word "Registered" under the item title. Here is a sample schedule window.

To sign up for a programme item, select the item on the schedule. It will take you to the item window for that item:

#### SIM intro Second Life signup item 1

Click the "Sign Up" button in the "Sign Up Status" box on the right. A small window appears:

| SIM intro Second Life signup item 1                                       |               |    |
|---------------------------------------------------------------------------|---------------|----|
| There are 5 places available for this session. Would you like to sign up? |               |    |
| Please also send me a confirmation email                                  |               |    |
|                                                                           | Cancel Regist | er |